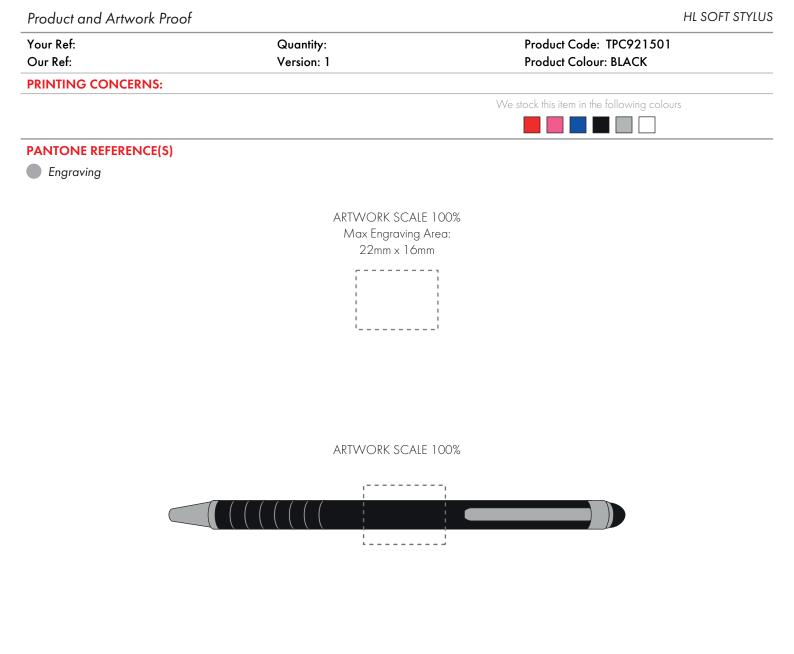

| The dashed lin | a is to dan | onstrate print | area and wil | not appear | on your printed item |
|----------------|-------------|----------------|--------------|------------|----------------------|